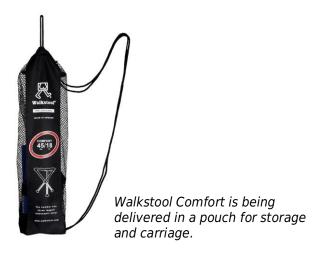

Walkstool Comfort models are delivered in a nice pouch to carry over the shoulder.

We produce in China:

Walkstool Steady - Accessory for Walkstool Comfort models

Having 4 models with big seat sizes and big rubber feet we will satisfy customers with very high demand. With 2 models at app. half the price we will open up a bigger market for ordinary people being outdoors. We strongly recommend you to test all models.

The four Comfort models are delivered in a practical bag for storage and carriage.

Walkstool Walkstool Walkstool Walkstool Walkstool Walkstool Comfort Comfort Comfort Basic Basic Comfort 45 cm / 18 in 55 cm / 22 in 65 cm / 26 in 75 cm / 30 in 50 cm / 20 in 60 cm / 24 in **Needs and priorities** Height below 180 cm / 5.9 ft Big people Height above 180 cm / 5,9 ft Very tall Weight above 150 kg / 330 lbs Frequent usage Tall people Working on floor level