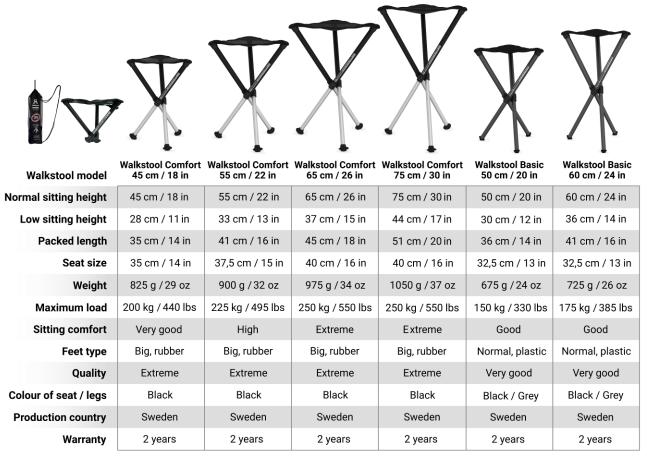

## To distributors of Walkstool from Scandinavian Touch AB

We produce in Sweden the following 6 models of Walkstool:

Walkstool Basic 50cm/20in - seat size M (32,5cm/13in)

Walkstool Basic 60cm/24in - seat size M (32,5cm/13in)

Walkstool Comfort 45cm/18in - seat size L (35cm/14in)

Walkstool Comfort 55cm/22in - seat size XL (37,5cm/16in)

Walkstool Comfort 65cm/26in - seat size XXL (40cm/18in)

Walkstool Comfort 75cm/30in - seat size XXL (40cm/18in)

On page 2 you will find a description of the differences between Walkstool models. Feel free to use it!

THE ORIGINAL

This is a summary of data for the different models of Walkstool, making it easier to explain advantages and differences of the models. We recommend that you emphasize Walkstool having telescopic legs, very big seat sizes with extreme sitting comfort and big feet on the Swedish models.

The four Comfort models are delivered in a practical bag for storage and carriage.

Walkstool Walkstool Walkstool Walkstool Walkstool Walkstool Comfort Comfort Comfort Basic Basic Comfort 45 cm / 18 in 55 cm / 22 in 65 cm / 26 in 75 cm / 30 in 50 cm / 20 in 60 cm / 24 in **Needs and priorities** Height below 180 cm / 5.9 ft Big people Height above 180 cm / 5,9 ft Very tall Weight above 150 kg / 330 lbs Frequent usage Tall people Working on floor level