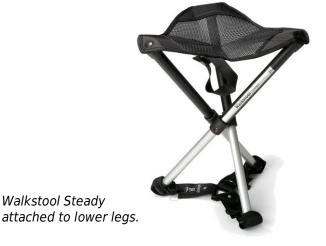

Walkstool Comfort models are delivered in a nice pouch to carry over the shoulder.

We produce in China:

Walkstool Steady - Accessory for Walkstool Comfort models

Having 4 models with big seat sizes and big rubber feet we will satisfy customers with very high demand. With 2 models at app. half the price we will open up a bigger market for ordinary people being outdoors. We strongly recommend you to test all models.